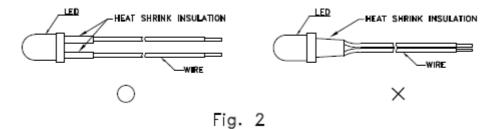

Note 1-2: Do not route PCB trace in the contact area between the lead frame and the PCB to prevent short-circuits.

2. When soldering wire to the LED, use individual heat-shrink tubing to insulate the exposed leads to prevent accidental contact short-circuit (Fig.2).