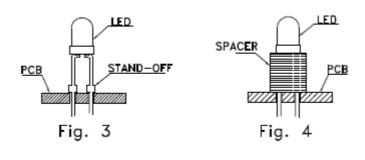

3. Use stand-offs (Fig.3) or spacers (Fig.4) to securely position the LED above the PCB.

Part No. | LG-355PT2C94F-928

| L <u>ICHT</u> | LIGHT ELECTRONICS CO., LTD. |               |
|---------------|-----------------------------|---------------|
|               |                             |               |
|               |                             |               |
|               |                             |               |
|               |                             |               |
|               |                             | LG-QR-R009-01 |