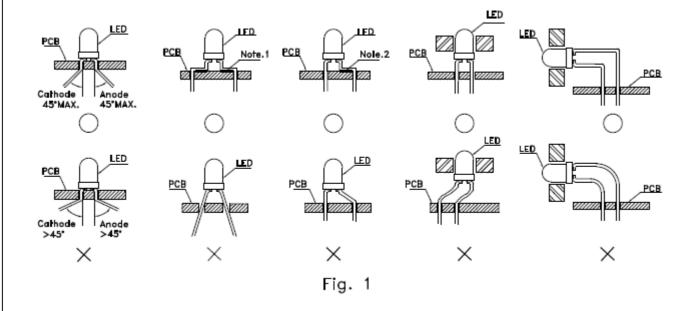

#### LED MOUNTING METHOD

LIGHT

1. The lead pitch of the LED must match the pitch of the mounting holes on the PCB during component placement. Lead-forming may be required to insure the lead pitch matches the hole pitch. Refer to the figure below for proper lead forming procedures (Fig.1).

Note 1-2: Do not route PCB trace in the contact area between the lead frame and the PCB to prevent short-circuits.

2. When soldering wire to the LED, use individual heat-shrink tubing to insulate the exposed leads to prevent accidental contact short-circuit (Fig.2).